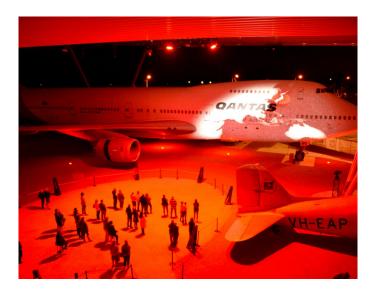

#### HIGHLIGHTS

- Rosebank Station Smoko Tour
- Longreach Town Tour
- Qantas Founders Museum & Guided Airpark Tour
- Australian Age of Dinosaurs Tour including Dinosaur Canyon
- Waltzing Matilda Centre Entry
- Winton Town Tour
- Longreach School of Distance Education Tour
- Australian Stockman's Hall of Fame Entry, Stockman's Life LIVE & Cinematic Experience
- Camden Park Station Sunset Tour & Woolshed Dinner
- Luminescent Longreach Sound & Light Show
- Ilfracombe Tour
- Historic Wellshot Hotel
- Drover's Sunset Cruise including Smithy's Outback Dinner & Show

#### Day 2: Longreach

Meet the Smith family at Rosebank Station for an exclusive tour and relaxed homestead morning tea. Here's your chance to explore a historic homestead that has been a part of the Longreach social history for over 100 years. Back in town wander the Qantas Founders Museum and join a guided tour of the newly opened Airpark. Enjoy some free time in downtown Longreach for a spot of 'outback style' retail therapy. Tonight before dinner, we'll see Longreach's latest sensation, the Luminescent Longreach Sound & Light Show, which brings the 100-year story of Qantas to life. Dinner tonight will be at the Birdcage Hotel.