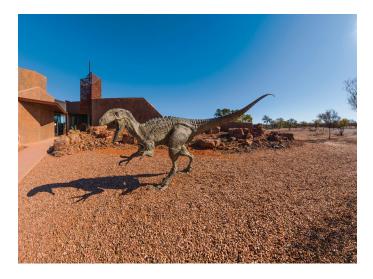

#### Day 3: Winton

Travel from the Mitchell Grass plains of Longreach towards the dramatic mesa country of Winton on our full-day tour. We visit the Australian Age of Dinosaurs perched high on a magnificent mesa overlooking the plains where dinosaurs once roamed! Onsite dinosaur enthusiasts treat us to a top-class interpretive tour of the laboratory, collection room, and Dinosaur Canyon. In Winton see the quirky Arno's Wall, the Musical Fence, and learn the story behind Australia's unofficial national anthem at the Waltzing Matilda Centre. Return to Longreach late afternoon. Dine tonight in the award-winning Harry's Restaurant.